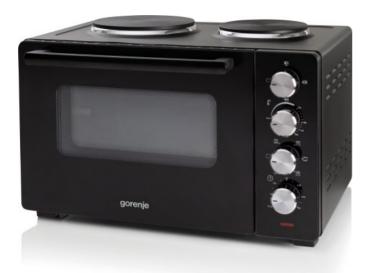

## OM30GBX

## Mini oven

- O Powerful and compact
- Multilevel Baking
- Hot Air Circulation
- Electric Cooking Zones
- (()) Easy Handling
- Slide-out Crumb Tray
- Compact Size

Cooking zones

N° of cooking zones: 2

Power of cooking zone 1: 1,000 W
Power of cooking zone 2: 600 W
Cooking zone 1 diameter: 185 mm
Cooking zone 2 diameter: 155 mm

Interior capacity: 30 I

Power of oven: 1,600 W

Max. oven temperature: 220 °C

Shape of heating element: I-shape

Illuminated oven Convection

Inner non-stick coating

Double glass door

N° of baking levels: 3

Simultaneous use of cooking zones and oven

Wire shelf

Wire shelf width: 360 mm Wire shelf depth: 320 mm

Baking tray

Baking tray width: **360 mm**Baking tray depth: **320 mm**Baking tray height: **20 mm**Baking tray height: **20 mm** 

Tray handle
Crumb tray
Illuminated oven

Cool handles

CEA13 safety standard

Dimensions (W×H×D): **54.9 × 26.6 × 32.5 cm** 

Dimensions of packed product (W×H×D): 57.6  $\times$  39.8  $\times$  44.9 cm

Net weight: 12 kg Gross weight: 15 kg Connected load: 3,200 W Nominal current of fuse: 16 amp Product code: 739859