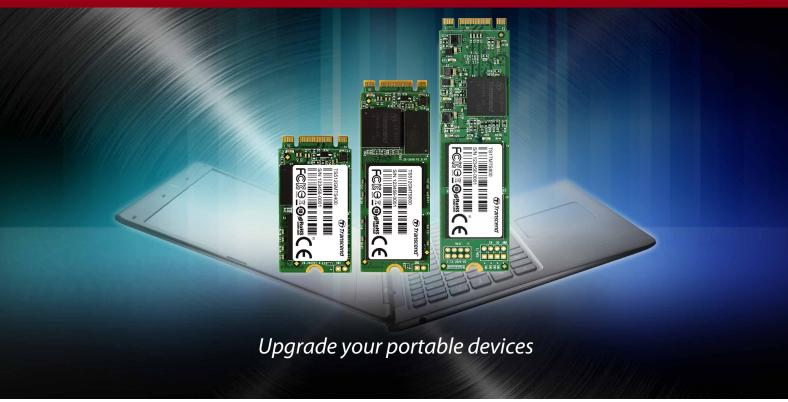

## Outstanding storage capacity Easy to upgrade

## M.2 Solid State Drives | MTS Series (MLC)

Looking to upgrade your advanced portable devices? Expand the storage capacities of your ultra-thin and light mobile devices with Transcend's SATA III MTS400/600/800 M.2 SSDs. The MTS series of M.2 SSDs features high capacities of up to 1TB, ultra compact dimensions, and a next generation SATA III 6GB/s interface, best suited to address the strict size limitations and high performance needs of today's advanced portable devices.