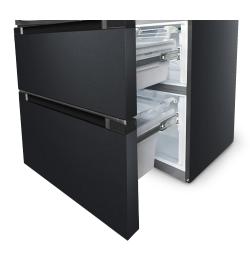

Refrigerator Interior

3x drawers (meat, vegetables); 3x glass shelves; 6x shelves in the doors; 3x drawers in the freezer + 2x additional shelves for freezer drawers

A high-quality freezer with sliding drawers is ideal for a large amount of food that you want to keep fresh for a long time. The freezer also comes with transparent removable baskets that make it easy to arrange and organize frozen