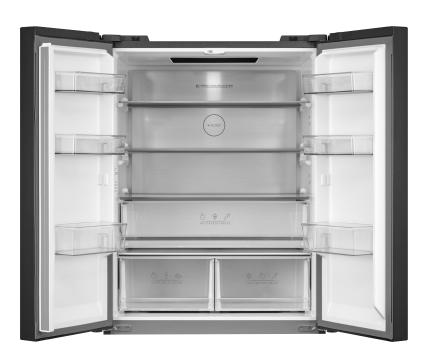

Refrigerator Interior

3x drawers (meat, vegetables); 3x glass shelves; 6x shelves in the doors; 3x drawers in the freezer + 2x additional shelves for freezer drawers

## Specifications

Touch-sensitive LED display, Super Cool and Super Freeze functions for quick cooling or freezing of food, Total No Frost and No Frost Multi Air Flow system for maintaining the freshness of food, Error display on the screen, Child lock function, Quiet operation, Selection of variable temperature within the drawer space (Fruit and vegetables / Drinks / Meat and fish), Shelves made of tempered glass