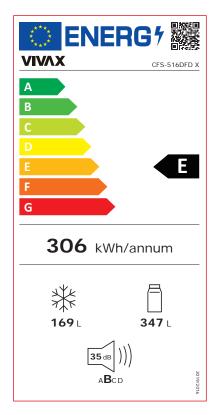

Net capacity of refrigerator / freezer 347 L / 169 L

Temperature range of refrigerator / freezer  $2 - 8 \,^{\circ}\text{C}$  /  $-16 - -24 \,^{\circ}\text{C}$ 

Refrigerator type No Frost

Energy class

Noise level 35 dB

Packaging dimensions / Device dimensions 89.6 x 193.5 x 70.8 cm / 83.5 x 190 x 65 cm

Device mass 102 kg

EAN Code 3856005191598

SAP Code 1325855

GITAL TEMP. QUIET
CONTROL OPERATION 35dB

CONTROL OPERATIO

VIVAX NO FROST freestanding combined refrigerator with freezer CFS-516NFDFD X uses "Total No Frost" technology and "No Frost Multi Air Flow" system to keep food fresh and nutritious for longer. NO FROST technology and digital control offer easy maintenance, without the need to defrost the refrigerator and freezer, and the dry air inside the refrigerator greatly extends the shelf life of food.