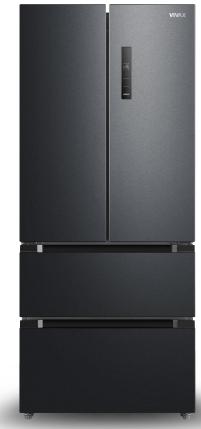

## Combined Side-by-Side Refrigerator CFS-516DFD X

Description

No Frost Side-by-Side Freestanding Combined Refrigerator (Width 83.5 cm) with LED Display

Charge 220-240 V / 50 Hz

Casing Dark Black Inox with LED display

Combined Side-by-Side Refrigerator CFS-516DFD X

No Frost Fresh Cooling cooling with a metal background that reduces the formation of unpleasant odors. CFS-516DFD X promotes food preservation. It is possible to adjust the temperature according to the type of food you have, or current refrigerating need.