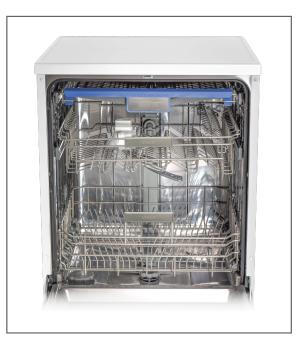

## Dishwasher DW-601473C

The white dishwasher DW-601473C is ideal for large households. This washing machine provides space for 14 sets of dishes in two large baskets with folding supports and an additional third shallow basket for accessories, which is located at the very top of the washing area. Innovative technology, 7 useful washing programs and special functions such as "Half load" and "Additional drying" wash every dish thoroughly. The digital control panel with LED white screen makes it easy to manage and adjust the washing machine.

Control panel (8 buttons) On/Off, Program selection, Delay, Child lock, Half load, Function selection, Start/Pause

Basket (3 baskets) Upper + lower basket with folding supports; Folding shelf for glasses; 3. shallow cutlery basket; Adjusting the height of the upper basket