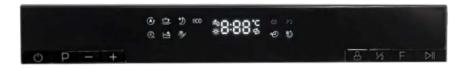

Control panel (8 buttons) On/Off, Program selection, Delay, Child lock, Half load, Function selection, Start/Pause

Basket (3 baskets) Upper + lower basket with folding supports; Folding shelf for glasses; 3. shallow cutlery basket; Adjusting the height of the upper basket