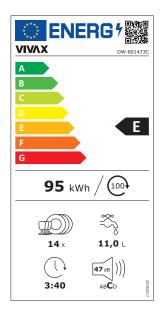

Dishwasher type / Dimensions Selfstanding / 59,8 x 84,5 x 60,0 cm

Power supply 220-240 V / 50 Hz, 1760-2100 W

Capacity (dish sets) 14

Energy efficiency class E

Maximum noise level 47 dB

Water consumption per wash cycle 11 L /cycle

## INSTALLATION

**ENERGY LABEL** 