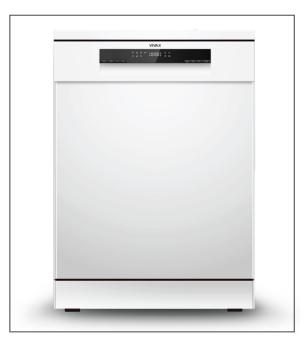

## Dishwasher DW-601473C

The white dishwasher DW-601473C is ideal for large households. This washing machine provides space for 14 sets of dishes in two large baskets with folding supports and an additional third shallow basket for accessories, which is located at the very top of the washing area. Innovative technology, 7 useful washing programs and special functions such as "Half load" and "Additional drying" wash every dish thoroughly. The digital control panel with LED white screen makes it easy to manage and adjust the washing machine.

Dishwasher type / Dimensions Selfstanding / 59,8 x 84,5 x 60,0 cm

Power supply 220-240 V / 50 Hz, 1760-2100 W

Capacity (dish sets) 14

Energy efficiency class E

Maximum noise level 47 dB

Water consumption per wash cycle 11 L /cycle