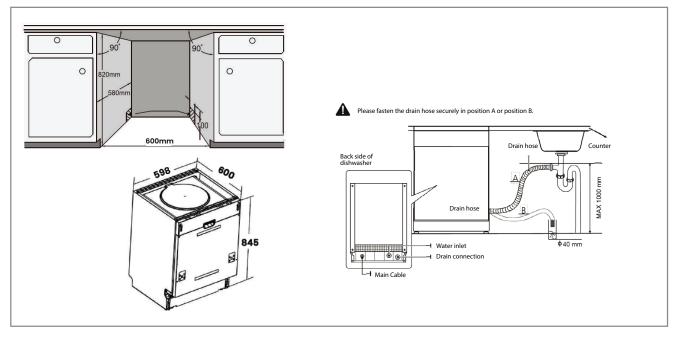

00mm / 1550mm / 1450mm, Instructions for use and installation

Gross / Neto weight 48,5 kg / 43 kg

Package dimension / Device dimension 64,5 x 87,1 x 64,5 cm / 59,8 x 84,5 x 60 cm

EAN Code 3856005192281

SAP Code 1328845







## Dishwasher DW-601473 C



The white dishwasher DW-601473C is ideal for large households. This washing machine provides space for 14 sets of dishes in two large baskets with folding supports and an additional third shallow basket for accessories, which is located at the very top of the washing area. Innovative technology, 7 useful washing programs and special functions such as "Half load" and "Additional drying" wash every dish thoroughly. The digital control panel with LED white screen makes it easy to manage and adjust the washing machine.



## INSTALLATION



**ENERGY LABEL**