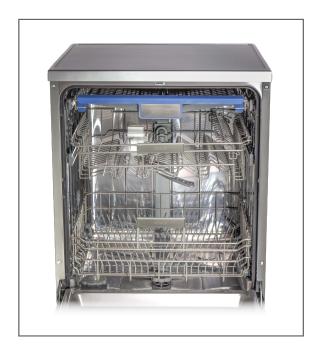

Control panel (8 buttons)

On/Off, Program selection, Delay, Child lock, Half load, Function selection, Start/Pause

Basket (3 baskets)

Upper + lower basket with folding supports; Folding shelf for glasses; 3. shallow cutlery basket; Adjusting the height of the upper basket