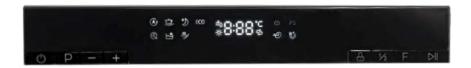

Control panel (8 buttons)

On/Off, Program selection, Delay, Child lock, Half load, Function selection, Start/Pause

Basket (3 baskets)

Upper + lower basket with folding supports; Folding shelf for glasses; 3. shallow cutlery basket; Adjusting the height of the upper basket