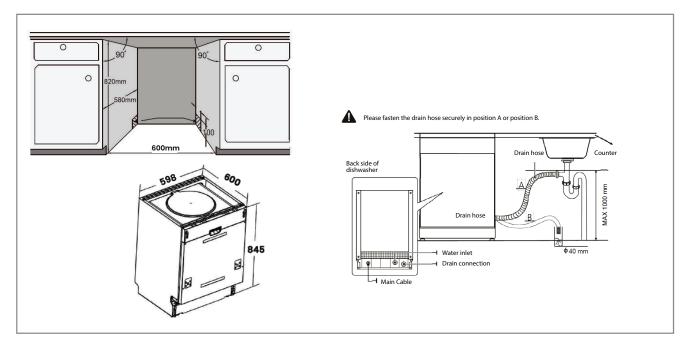

e: 1500mm / 1550mm / 1450mm, Instructions for use and installation

Gross / Neto weight 48,5 kg / 43 kg

Package dimension / Device dimension 64,5 x 87,1 x 64,5 cm / 59,8 x 84,5 x 60 cm

EAN Code 3856005192298

SAP Code 1328846















The stainless steel dishwasher DW-601473C X is ideal for large households. This washing machine provides space for 14 sets of dishes in two large baskets with folding supports and an additional third shallow basket for accessories, which is located at the very top of the washing area. Innovative technology, 7 useful washing programs and special functions such as "Half load" and "Additional drying" wash every dish thoroughly. The digital control panel with LED white screen makes it easy to manage and adjust the washing machine.



## **INSTALLATION**



## **ENERGY LABEL**