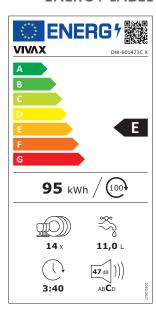

Dishwasher type / Dimensions Selfstanding / 59,8 x 84,5 x 60,0 cm

Power supply 220-240 V / 50 Hz, 1760-2100 W

Capacity (dish sets)

Energy efficiency class

Maximum noise level 47 dB

Water consumption per wash cycle 11 L /cycle

## **ENERGY LABEL**