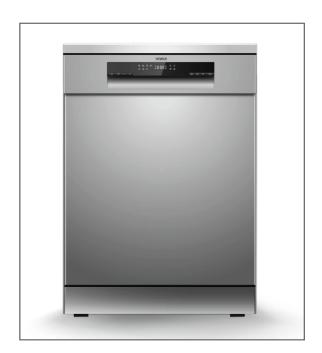

## Dishwasher DW-601473C X

The stainless steel dishwasher DW-601473C X is ideal for large households. This washing machine provides space for 14 sets of dishes in two large baskets with folding supports and an additional third shallow basket for accessories, which is located at the very top of the washing area. Innovative technology, 7 useful washing programs and special functions such as "Half load" and "Additional drying" wash every dish thoroughly. The digital control panel with LED white screen makes it easy to manage and adjust the washing machine.

Package dimension / Device dimension 64,5 x 87,1 x 64,5 cm / 59,8 x 84,5 x 60 cm

EAN Code 3856005192298

SAP Code 1328846

The stainless steel dishwasher DW-601473C X is ideal for large households. This washing machine provides space for 14 sets of dishes in two large baskets with folding supports and an additional third shallow basket for accessories, which is located at the very top of the washing area. Innovative technology, 7 useful washing programs and special functions such as "Half load" and "Additional drying" wash every dish thoroughly. The digital control panel with LED white screen makes it easy to manage and adjust the washing machine.