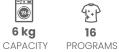

## Washing Machine WFL-100616CDS

VIVAX washing machine WFL-100616CDS is a premium washing machine that is characterized by ease of use and top efficiency needed for every family. It has a drum capacity of 6 kg, with large doors, 1000 spins of the centrifuge and an easy-to-understand LED display and additional features. The "Quick wash 15 min" program avoids long washing of lightly worn or lightly soiled clothes.

Washing Capacity 6 kg

Spin Speed 1000 RPM

Energy Efficiency Class E

Spin Noise Level 74 dB

Programs (button selection)

Cotton, ECO 40°-60°, Mixed, Underwear, Baby delicates, Delicate, Bulky items (bed linen, etc.), Synthetics, Quick 15', Quick 42', Sportswear, Jackets, Wool, Cleaning drum, Centrifuge, Rinse and spin