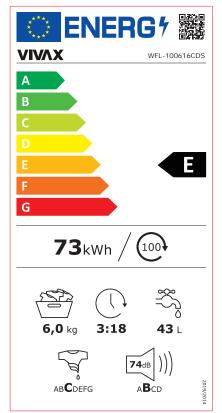

Washing Capacity 6 kg

Spin Speed 1000 RPM

Energy Efficiency Class E

Spin Noise Level 74 dB

Programs (button selection)

Cotton, ECO 40°-60°, Mixed, Underwear, Baby delicates, Delicate, Bulky items (bed linen, etc.), Synthetics, Quick 15', Quick 42', Sportswear, Jackets, Wool, Cleaning drum, Centrifuge, Rinse and spin