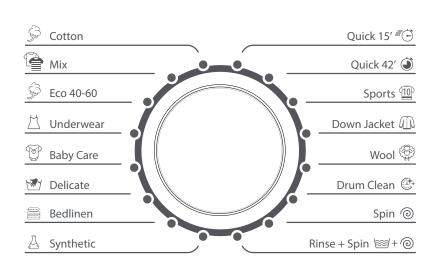

Washing Capacity 6 kg

Spin Speed 1000 RPM

Energy Efficiency Class E

Spin Noise Level 74 dB

Programs (button selection)

Cotton, ECO 40°-60°, Mixed, Underwear, Baby delicates, Delicate, Bulky items (bed linen, etc.), Synthetics, Quick 15', Quick 42', Sportswear, Jackets, Wool, Cleaning drum, Centrifuge, Rinse and spin