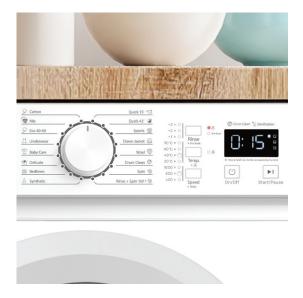

## Buttons

Spinning speed, Temperature adjustment, Delay start, Rinse, Prewash, On/Off, Start/Pause

Spin Speed Selection 400-800-1000

Temperature Selection 20°C, 40°C, 60°C, 90°C

Gross / Net Weight 55 kg / 52 kg

Power 220-240~ V / 1500 W

Package Dimensions / Device Dimensions 652 x 870 x 494 mm / 595 x 850 x 440 mm

EAN code 3856005191635

SAP code 1325962

A control panel with a centrally located rotary knob and an LED display for program selection helps to start the washing process in just three steps.