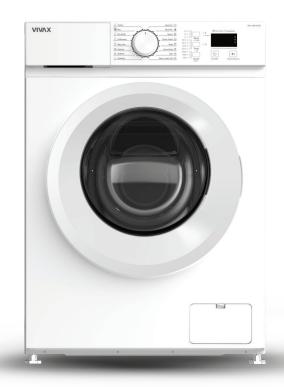

## Washing Machine WFL-100616CDS

VIVAX washing machine WFL-100616CDS is a premium washing machine that is characterized by ease of use and top efficiency needed for every family. It has a drum capacity of 6 kg, with large doors, 1000 spins of the centrifuge and an easy-to-understand LED display and additional features. The "Quick wash 15 min" program avoids long washing of lightly worn or lightly soiled clothes.