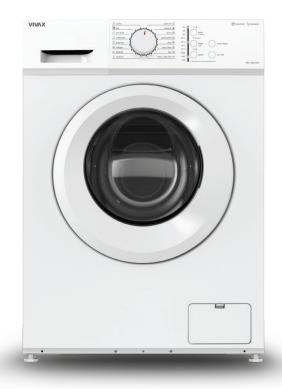

Package Dimensions / Device Dimensions 652 x 870 x 494 mm / 595 x 850 x 440 mm

EAN code 3856005191642

SAP code 1325966

A control panel with a centrally located rotary knob and an LED display for program selection helps to start the washing process in just three steps.