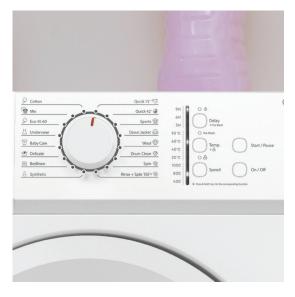

Washing Capacity 6 kg

Spin Speed 1000 RPM

Energy Efficiency Class E

Spin Noise Level 74 dB

Programs (button selection)

Cotton, ECO 40°-60°, Mixed, Underwear, Baby delicates, Delicate, Bulky items (bed linen, etc.), Synthetics, Quick 15', Quick 42', Sportswear, Jackets, Wool, Cleaning drum, Centrifuge, Rinse and spin

## Buttons

Spinning speed, Temperature adjustment, Delay start, On/Off, Start/Pause

Spin Speed Selection 400-800-1000

Temperature Selection 20°C, 40°C, 60°C, 90°C

Gross / Net Weight 55 kg / 52 kg

Power 220-240~ V / 1500 W

Package Dimensions / Device Dimensions 652 x 870 x 494 mm / 595 x 850 x 440 mm

EAN code 3856005191642

SAP code 1325966

A control panel with a centrally located rotary knob and an LED display for program selection helps to start the washing process in just three steps.