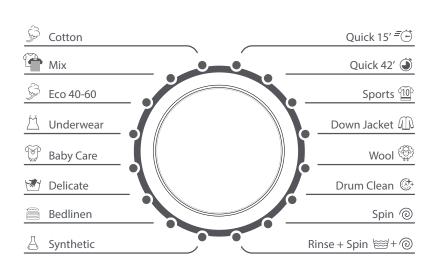

Washing Machine

WFL-100616CS

 SPORT WASH PROGRAM

VIVAX washing machine WFL-100616CS is a premium washing machine that is characterized by ease of use and top-notch efficiency that every family needs. It has a drum capacity of 6 kg, with large doors and 1000 rpm of centrifuge. The "Quick wash 15 min" program avoids long washing of lightly worn or less soiled clothes.

Washing Capacity 6 kg

Spin Speed 1000 RPM

Energy Efficiency Class E

Spin Noise Level 74 dB

Programs (button selection)

Cotton, ECO 40°-60°, Mixed, Underwear, Baby delicates, Delicate, Bulky items (bed linen, etc.), Synthetics, Quick 15', Quick 42', Sportswear, Jackets, Wool, Cleaning drum, Centrifuge, Rinse and spin

Package Dimensions / Device Dimensions 652 x 870 x 494 mm / 595 x 850 x 440 mm

EAN code 3856005191642

SAP code 1325966

A control panel with a centrally located rotary knob and an LED display for program selection helps to start the washing process in just three steps.