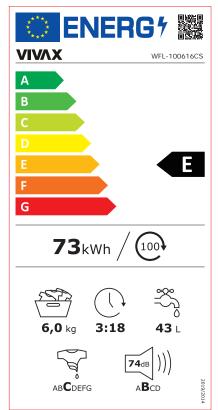

Washing Capacity 6 kg

Spin Speed 1000 RPM

Energy Efficiency Class E

Spin Noise Level 74 dB

Programs (button selection)

Cotton, ECO 40°-60°, Mixed, Underwear, Baby delicates, Delicate, Bulky items (bed linen, etc.), Synthetics, Quick 15', Quick 42', Sportswear, Jackets, Wool, Cleaning drum, Centrifuge, Rinse and spin

## Buttons

Spinning speed, Temperature adjustment, Delay start, On/Off, Start/Pause

Spin Speed Selection 400-800-1000

Temperature Selection 20°C, 40°C, 60°C, 90°C

Gross / Net Weight 55 kg / 52 kg

Power 220-240~ V / 1500 W