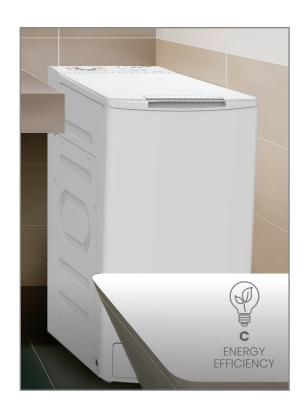

## Top loading Washing Machine WTL-120715CB

The Vivax washing machine with its inverter motor saves water and energy. The gravel drum helps to increase friction, this process improves and makes it easier to wash stains from your laundry. The opening is large enough to allow you to frequently charge and empty the washing machine. Make the most of every meter of your home! Every corner of the home can be used with a top loader design.

Rated Power 2100 W

Washing Capacity 7 kg

Max. Spin Speed 1200 RPM

Energy Efficiency Class for Wash

Spinning Noise Level 80 dB

**Programs** 

Cotton Cold, Cotton 30°C, Cotton 40°C, Cotton 60°C, Delicate, ECO 40-60, Rinse&Spin, Spin Only, Hygiene 90°C, Rapid 45', Quick 15+, 20°C, Mix 40°C, Mix 60°C, Jeans