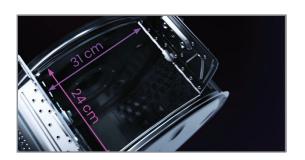

Button Delay (3-6-9-12 h), Speed, Function

Functions Extra Rinse, Prewash, Child Lock, Spin Speed Selection

Spin Speed Selection 0-600-800-1000-1200

Porthole Diameter 220 x 240 mm

Gross / Net weight 60 kg / 56 kg